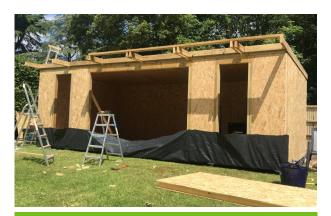

## DIY Self-Build Details

## Included with all DIY Shell Kits:

- Bespoke design with everything you need to make your room water tight
- 100mm insulated floor and wall panels cut to required size (0.24 u-value)
- 150mm insulated roof panels cut to required size (0.17 u-value)
- Includes base pedestals (1.6tn rating per pedestal)
- Full detailed 'IKEA style' instructions
- C24 Timber already cut to required size & marked
- EPDM rubber roof & Trims (40 year manufacturers warranty)
- Damp Proof Membrane & Tyvek Breather Membrane
- Glue & Labelled Fixings
- 1x Door & 2x window openings included (if required) (max span 3m).