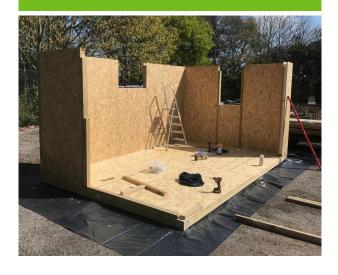

## DIY Self-Build Details

## Included with all DIY Shell Kits:

- Bespoke design with everything you need to make your room water tight
- 100mm insulated floor and wall panels cut to required size (0.24 u-value)
- 150mm insulated roof panels cut to required size (0.17 u-value)
- Includes base pedestals (1.6tn rating per pedestal)
- Full detailed 'IKEA style' instructions
- C24 Timber already cut to required size & marked
- EPDM rubber roof & Trims (40 year manufacturers warranty)
- Damp Proof Membrane & Tyvek Breather Membrane
- Glue & Labelled Fixings
- 1x Door & 2x window openings included (if required) (max span 3m).