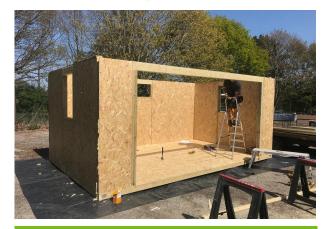

## Structure Build Details

## Included with all Structure Build options:

- · Bespoke design and build to make your room water-tight ready for finishing
- Garden room structure installed (floor, walls and roof) by our team of friendly professionals, membrane attached ready for battens & cladding
- 100mm insulated floor and wall panels (0.24 u-value)
- 150mm insulated roof panels (0.17 u-value)
- Includes base pedestals (1.6th rating per pedestal)
- EPDM rubber roof & Trims (40 year manufacturers warranty)
- Damp Proof Membrane & Tyvek Breather Membrane
- 1x Door & 2x window openings (if required) (max span 3m)
- Option of floor installation only (please ask for prices).