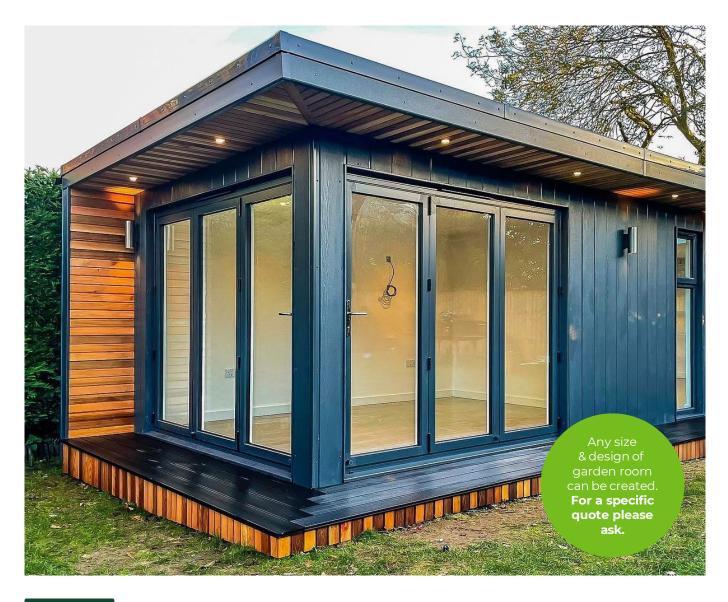

## **Extras:**

- Please confirm your location for an accurate quote
- 600mm canopy/overhang: £150 per meter
- · L-shaped and Corner shaped rooms: Please email measurements for quote
- Ground screws (if required): £120 per m2.

All of our garden rooms are made separately, any design can be constructed; feel free to ask for something different or bespoke.

Previous work and builds can be found on our **Instagram** and **Facebook** pages, below are some info@woodbridgegardenrooms.co.uk