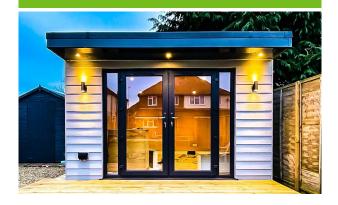

## Turn Key Garden Room

## Included with all garden room (turn key) builds:

- · Wall, floor and roof SIP panel build
- 100mm insulated floor and wall panels (0.24 u-value)
- 150mm insulated roof panels (0.17 u-value)
- Canadian cedar on front / Home grown cedar cladding on sides and rear
- OR James Hardie cement board on all sides
- · Ground screw foundation
- EPDM rubber roof (40 year manufacturers warranty)
- Guttering and trims in anthracite grey or black
- 1x French or sliding door, 1x large window in a position of your choice
- Electrics: Separate fuse box, 3x double USB sockets, 4x interior spot lights, slimline panel heater: Electrical certificate issued upon completion
- · Plaster-boarding and plastered
- Laminate flooring (choice of 10 + colours) plus skirting boards
- · Painted white.

Installed by a team of friendly professionals, a site visit to be conducted before work commences.

As we manufacture the building, any design can be constructed; feel free to ask for something bespoke.