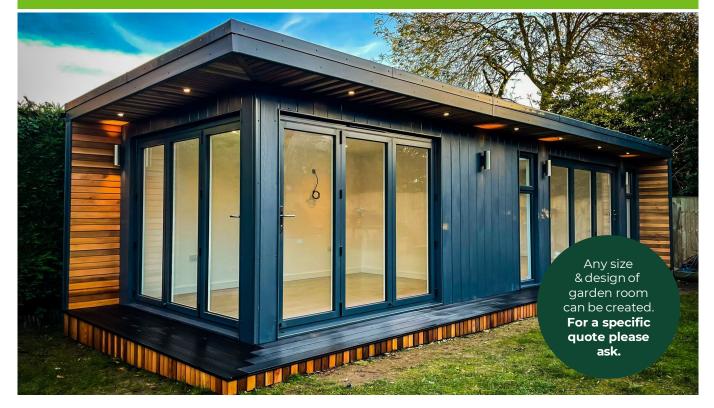

## Turn Key Garden Room

## Included with all garden room (turn key) builds:

- · Wall, floor and roof SIP panel build
- 100mm insulated floor and wall panels (0.24 u-value)
- 150mm insulated roof panels (0.17 u-value)
- Canadian cedar on front / Home grown cedar cladding on sides and rear
- OR James Hardie cement board on all sides
- · Ground screw foundation
- EPDM rubber roof (40 year manufacturers warranty)
- Guttering and trims in anthracite grey or black
- 1x French or sliding door, 1x large window in a position of your choice
- Electrics: Separate fuse box, 3x double USB sockets, 4x interior spot lights, slimline panel heater: Electrical certificate issued upon completion
- · Plaster-boarding and plastered
- Laminate flooring (choice of 10 + colours) plus skirting boards
- · Painted white.

Installed by a team of friendly professionals, a site visit to be conducted before work commences.

As we manufacture the building, any design can be constructed; feel free to ask for something bespoke.