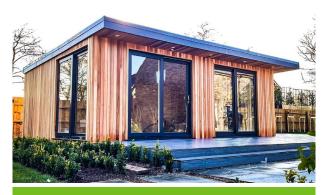

## Turn Key Garden Room

## Included with all garden room (turn key) builds:

- · Wall, floor and roof SIP panel build
- 100mm insulated floor and wall panels (0.24 u-value)
- 150mm insulated roof panels (0.17 u-value)
- Canadian cedar on front / Home grown cedar cladding on sides and rear
- OR James Hardie cement board on all sides
- · Ground screw foundation
- EPDM rubber roof (40 year manufacturers warranty)
- Guttering and trims in anthracite grey or black
- 1x French or sliding door, 1x large window in a position of your choice
- Electrics: Separate fuse box, 3x double USB sockets, 4x interior spot lights, slimline panel heater: Electrical certificate issued upon completion
- · Plaster-boarding and plastered
- Laminate flooring (choice of 10 + colours) plus skirting boards
- · Painted white.

Installed by a team of friendly professionals, a site visit to be conducted before work commences.

As we manufacture the building, any design can be constructed; feel free to ask for something bespoke.